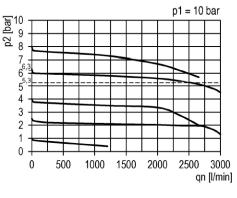

------|----------|
| Mounting bracket, incl. screws | H 850    |
| Joiner set with wall bracket   | WK 100   |
| Joiner set                     | KP 100   |
| Panel nut                      | FU 11-55 |
| Key lock                       | SS 32    |

#### **Accessories / Spare parts**

| Designation                               | Art. No.  |
|-------------------------------------------|-----------|
| Set of seals                              | 22.7010.4 |
| Mounting bracket with control panel nut   | H 851     |
| Wall bracket with connection thread G 1/4 | WK 101-14 |
| Wall bracket with connection thread G 3/8 | WK 101-38 |
|                                           |           |

## **Dimensions**



### Flow rates

#### Flow characteristic - G 1/4



#### Flow characteristic - G 3/8



### Hysteresis



## **Typical applications**