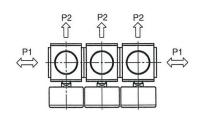

| H 850    |
| Joiner set with wall bracket   | WK 100   |
| Joiner set                     | KP 100   |
| Panel nut                      | FU 11-55 |
| Key lock                       | SS 32    |

#### **Accessories / Spare parts**

| Designation                               | Art. No.  |
|-------------------------------------------|-----------|
| Set of seals                              | 22.7010.4 |
| Mounting bracket with control panel nut   | H 851     |
| Wall bracket with connection thread G 1/4 | WK 101-14 |
| Wall bracket with connection thread G 3/8 | WK 101-38 |
|                                           |           |

## **Dimensions**



### Flow rates

#### Flow characteristic - G 1/4



#### Flow characteristic - G 3/8



### Hysteresis



## **Typical applications**