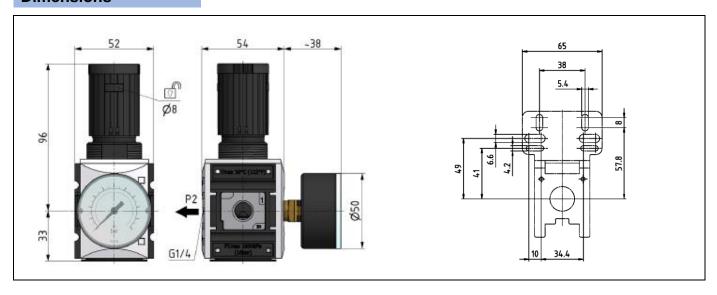

Spare parts**

| Designation                    | Art. No. |
|--------------------------------|----------|
| Mounting bracket, incl. screws | H 850    |
| Joiner set with wall bracket   | WK 100   |
| Joiner set                     | KP 100   |
| Panel nut                      | FU 11-55 |
| Key lock                       | SS 32    |

#### **Accessories / Spare parts**

| Designation                               | Art. No.  |
|-------------------------------------------|-----------|
| Set of seals                              | 22.7010.4 |
| Mounting bracket with control panel nut   | H 851     |
| Wall bracket with connection thread G 1/4 | WK 101-14 |
| Wall bracket with connection thread G 3/8 | WK 101-38 |
|                                           |           |

## **Dimensions**



### Flow rates

#### Flow characteristic - G 1/4



#### Flow characteristic - G 3/8



### Hysteresis



## **Typical applications**