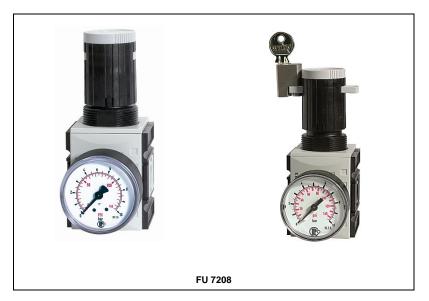

#### Pressure regulator in the »FUTURA« series.

Pressure regulating valves guarantee a constant supply with the required working pressure. The version with a **continuous** pressure supply allows regulator manifolds to be designed for applications requiring different supply pressures. The regulated pressure is drawn off on the rear of the device.

#### **Ordering information**

- The pressure regulators are delivered in single packs.
- Pressure gauge incl. in scope of supply.