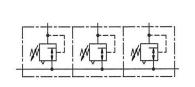

H 850    |
| Joiner set with wall bracket   | WK 100   |
| Joiner set                     | KP 100   |
| Panel nut                      | FU 11-55 |
| Key lock                       | SS 32    |

#### **Accessories / Spare parts**

| Designation                               | Art. No.  |
|-------------------------------------------|-----------|
| Set of seals                              | 22.7010.4 |
| Mounting bracket with control panel nut   | H 851     |
| Wall bracket with connection thread G 1/4 | WK 101-14 |
| Wall bracket with connection thread G 3/8 | WK 101-38 |
|                                           |           |

## **Dimensions**



### Flow rates

#### Flow characteristic - G 1/4



#### Flow characteristic - G 3/8



### Hysteresis



## **Typical applications**