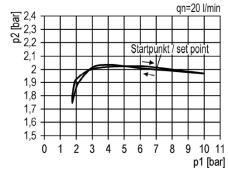

| Mounting bracket, incl. screws | H 850    |
| Joiner set with wall bracket   | WK 100   |
| Joiner set                     | KP 100   |
| Panel nut                      | FU 11-55 |
| Key lock                       | SS 32    |

#### **Accessories / Spare parts**

| Designation                               | Art. No.  |
|-------------------------------------------|-----------|
| Set of seals                              | 22.7010.4 |
| Mounting bracket with control panel nut   | H 851     |
| Wall bracket with connection thread G 1/4 | WK 101-14 |
| Wall bracket with connection thread G 3/8 | WK 101-38 |
|                                           |           |

## **Dimensions**



### Flow rates

#### Flow characteristic - G 1/4



#### Flow characteristic - G 3/8



### Hysteresis



## **Typical applications**