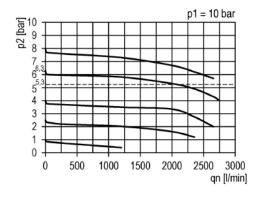

t. No. |
|--------------------------------|----------|
| Mounting bracket, incl. screws | H 850    |
| Joiner set with wall bracket   | WK 100   |
| Joiner set                     | KP 100   |
| Panel nut                      | FU 11-55 |
| Key lock                       | SS 32    |

#### **Accessories / Spare parts**

| Designation                               | Art. No.  |
|-------------------------------------------|-----------|
| Set of seals                              | 22.7010.4 |
| Mounting bracket with control panel nut   | H 851     |
| Wall bracket with connection thread G 1/4 | WK 101-14 |
| Wall bracket with connection thread G 3/8 | WK 101-38 |
|                                           |           |

## **Dimensions**



### Flow rates

#### Flow characteristic - G 1/4



#### Flow characteristic - G 3/8



### Hysteresis



## **Typical applications**